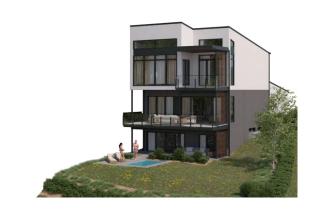

### Description

Owl's Nest is an exclusive collection of 38 Net Zero luxury homes situated on the shores of Kalamalka Lake - one of the most beautiful and exclusive lakes in the Okanagan Valley. The community features panoramic lake views with direct access to the Okanagan Rail Trail and beach as well as community fire pits to provide endless opportunities to relax and enjoy this fourseason paradise.